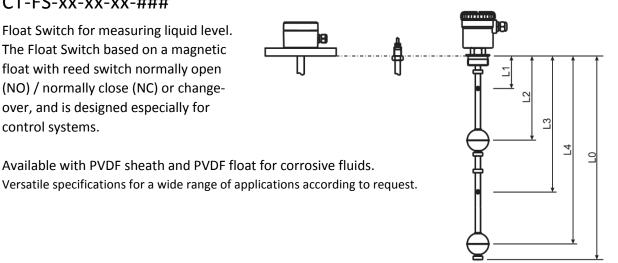

## CT-FS-xx-xx-###

Float Switch for measuring liquid level. The Float Switch based on a magnetic float with reed switch normally open (NO) / normally close (NC) or changeover, and is designed especially for control systems.